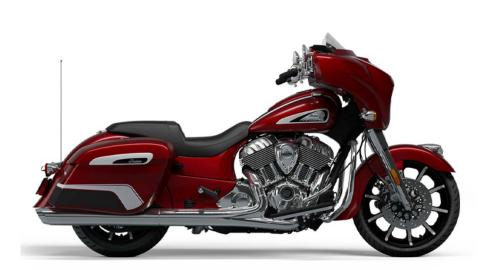

## INDIAN MOTORCYCLE CHIEFTAIN LIMITED

Premium chrome finishes, a sleek fairing, slammed saddlebags, and gunfighter style seat deliver a streamlined, commanding presence. A lowered stance and LED lighting from nose to tail complete the custom-inspired look.