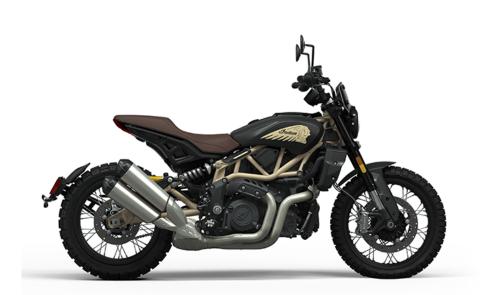

## INDIAN MOTORCYCLE FTR RALLY

Chiseled, muscular, and sophisticated, the FTR Rally is totally inspired by our flat track roots, the very things that make it stylish also make it so incredibly functional. Knobby tires, an Aviator Seat, Rally Windscreen and matte finishes prove that modern performance isn't a contradiction with incredible style.