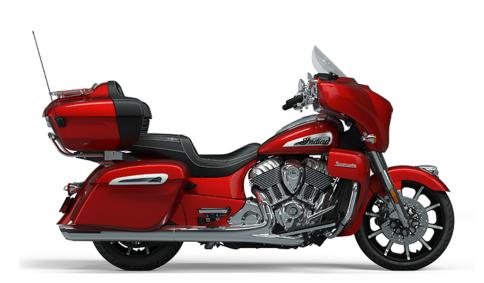

## INDIAN MOTORCYCLE ROADMASTER LIMITED

No matter how far you ride, the Roadmaster Limited is equipped to get you there in comfort and style with fender-to-fender brilliant paint and premium chrome finishes.