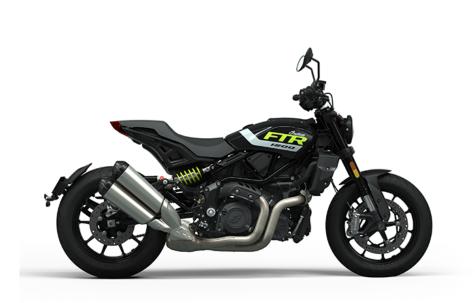

## INDIAN MOTORCYCLE FTR 1200

Chiseled and muscular, FTR is the essence of what a motorcycle should look like - a brutish V-twin engine in plain sight, tightly surrounded by an elegant looking trellis frame.

## Technical details

| Dimensions (length / wheelbase / height / width):      | 2223 / 1524 / 1297 / 830                                                                           |
|--------------------------------------------------------|----------------------------------------------------------------------------------------------------|
| Seat height / Ground clearance:                        | 780 / 170                                                                                          |
| Weight:                                                | 219                                                                                                |
| Fuel tank capacity:                                    | 13                                                                                                 |
| Engine:                                                | V-Twin                                                                                             |
| Cooling type:                                          | Liquid cooled                                                                                      |
| Engine capacity cm <sup>3</sup> :                      | 1203                                                                                               |
| Engine torque @ rpm:                                   | 118 @ 6000                                                                                         |
| Cylinder diameter:                                     | 102 x 73.6                                                                                         |
| Compression ratio:                                     | 12.5:1                                                                                             |
| Transmission:                                          | MT6                                                                                                |
| Front suspension / Front suspension travel:            | Inverted Telescopic Cartridge Fork / 120                                                           |
| The rear suspension type / The rear suspension travel: | ZF Sachs Fully Adjustable Piggyback IFP / 120                                                      |
| The front brake / The rear brake:                      | Brembo Dual 320mm t5 Rotor / 4 Piston Caliper /<br>Brembo Single 260mm t5 Rotor / 2 Piston Caliper |
| Front wheel:                                           | 120/70/17                                                                                          |
| Rear wheel:                                            | 180/55/17                                                                                          |
|                                                        |                                                                                                    |