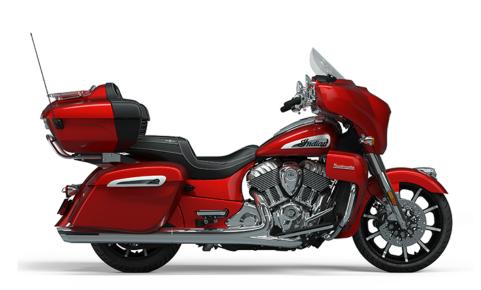

## INDIAN MOTORCYCLE ROADMASTER LIMITED

No matter how far you ride, the Roadmaster Limited is equipped to get you there in comfort and style with fender-to-fender brilliant paint and premium chrome finishes.