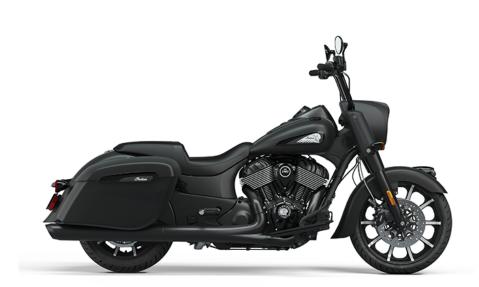

## INDIAN MOTORCYCLE SPRINGFIELD DARK HORSE

Exacting attention to detail in paint with premium matte and gloss black finishes front-to-back make a bold statement and mean no compromises from a bike that makes its presence known even standing still.

## Colors